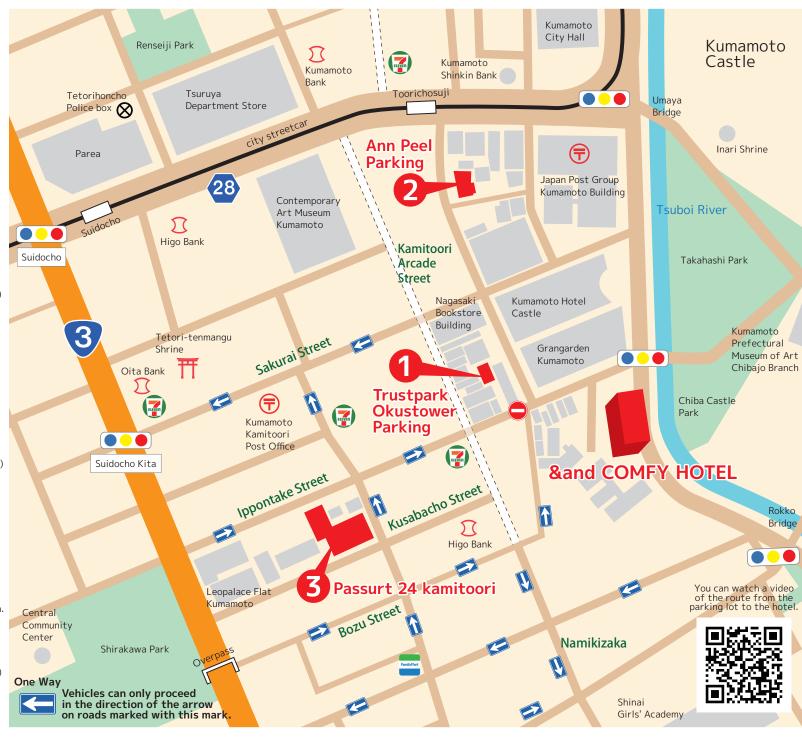

## Information on Designated parking lot for &and COMFY HOTEL

## 1 Trustpark Okustower Parking

Business hours: 7:00am~11:00pm (You can leave the store midway)

6-8 Kamitooricho, Chuo-ku, Kumamoto City

TEL: +81-(0)96-356-7362

Vehicle height 1.58m Vehicle width 1.75m

Total length 5.05m Weight 1.5t

1,000 yen per night (12:00pm to 12:00pm the next day)

Additional charge: 100 yen for 30 minutes

Pay at the front desk

(Additional charges will be paid at the parking lot)

## **2**Ann Peel Parking

Business hours: 24 hours, no exit allowed

2-12 Jotocho, Chuo-ku, Kumamoto City

TEL: +81-(0)96-324-1533

Vehicle height 2.05m Vehicle width 1.85m

Total length 5m Weight 1.85t

1,000 yen per night (3:00pm to 11:00am the next day)

Additional charge: 100 yen for 30 minutes

Pay at the front desk

(Additional charges will be paid at the parking lot)

## 3 Passurt 24 kamitoori

Business hours: 24 hours

(You can leave the store midway)

However, it is not possible to leave

the parking lot midway between 10:00pm and 8:00am.

1-3 Kusabacho, Chuo-ku, Kumamoto City

TEL: +81-(0)96-326-4893

Vehicle height 2.1m Vehicle width 1.75m

Total length 5m

1,100 yen per night (2:00pm to 11:00am the next day)

Additional charge: 100 yen for 30 minutes

Pay at the parking lot

\*Please show your parking ticket at the front desk (Additional charges will be paid at the parking lot)